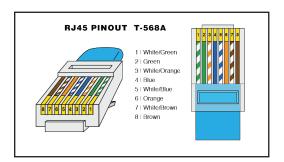

## **Datasheet** RJ45 Patch Leads

Cat.No: PLC6 Series (Slimline)

Cat. No: PLC6BL-0.5SL

| Range                                 | PLC6 Series (Slimline)                             |  |  |  |
|---------------------------------------|----------------------------------------------------|--|--|--|
| Description                           | Cató RJ45 Patch Leads                              |  |  |  |
| Cable Shield                          | U / UTP                                            |  |  |  |
| Туре                                  | 4 pair cables (Non-plenum cable)                   |  |  |  |
| AWG Gauge                             | 32 AWG (Stranded)                                  |  |  |  |
| Cable Filler                          | N/A                                                |  |  |  |
| Cable Sleeve                          | 2.8mm OD                                           |  |  |  |
| Insulation Resistance                 | 500ΜΩ                                              |  |  |  |
| Connector Type                        | RJ45 8P8C                                          |  |  |  |
| Communication Network Category        | Cat6                                               |  |  |  |
| Assembly Style                        | Plug to Plug with moulded strain release boot      |  |  |  |
| Plug Housing Material                 | Polycarbonate                                      |  |  |  |
| Contact Material                      | Phosphor bronze with 30 micron-inches gold plating |  |  |  |
| Contact Resistance                    | 20mΩ                                               |  |  |  |
| Wiring Scheme                         | T568A                                              |  |  |  |
| Ambient Air Temperature for Operation | -10° C to 60° C                                    |  |  |  |
| Channel Tested                        | Yes                                                |  |  |  |
| Compliance                            | ISO/IEC 11801, REACH                               |  |  |  |