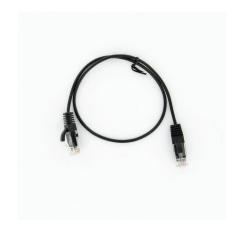

## **Datasheet** RJ45 Patch Leads

Cat.No: PLC6 Series (Slimline)

Cat. No: PLC6BL-0.5SL

| Range                                 | PLC6 Series (Slimline)                             |  |  |  |
|---------------------------------------|----------------------------------------------------|--|--|--|
| Description                           | Cató RJ45 Patch Leads                              |  |  |  |
| Cable Shield                          | U / UTP                                            |  |  |  |
| Туре                                  | 4 pair cables (Non-plenum cable)                   |  |  |  |
| AWG Gauge                             | 32 AWG (Stranded)                                  |  |  |  |
| Cable Filler                          | N/A                                                |  |  |  |
| Cable Sleeve                          | 2.8mm OD                                           |  |  |  |
| Insulation Resistance                 | 500ΜΩ                                              |  |  |  |
| Connector Type                        | RJ45 8P8C                                          |  |  |  |
| Communication Network Category        | Cat6                                               |  |  |  |
| Assembly Style                        | Plug to Plug with moulded strain release boot      |  |  |  |
| Plug Housing Material                 | Polycarbonate                                      |  |  |  |
| Contact Material                      | Phosphor bronze with 30 micron-inches gold plating |  |  |  |
| Contact Resistance                    | 20mΩ                                               |  |  |  |
| Wiring Scheme                         | T568A                                              |  |  |  |
| Ambient Air Temperature for Operation | -10° C to 60° C                                    |  |  |  |
| Channel Tested                        | Yes                                                |  |  |  |
| Compliance                            | ISO/IEC 11801, REACH                               |  |  |  |

## **RJ45 Patch Leads**

Cat.No: PLC6 Series (Slimline)

## **FEATURES AND BENEFITS**

- Patch cords for high speed transmission network Cat 6
- Straight RJ45-RJ45 plugs.
- The cord is snagless, it has a strain relief boot to protect the connector lock from being snapped off easily.
- Eco-friendly packaging (Bagless).
- These slimline path leads are flexible and easily curve inside network cabinets.