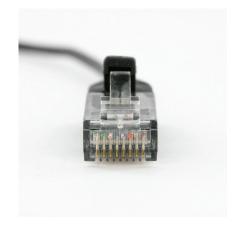

## **Datasheet** RJ45 Patch Leads

Cat.No: PLC6 Series (Slimline)

Cat. No: PLC6BL-0.5SL

| Range                                 | PLC6 Series (Slimline)                             |  |  |  |
|---------------------------------------|----------------------------------------------------|--|--|--|
| Description                           | Cató RJ45 Patch Leads                              |  |  |  |
| Cable Shield                          | U / UTP                                            |  |  |  |
| Туре                                  | 4 pair cables (Non-plenum cable)                   |  |  |  |
| AWG Gauge                             | 32 AWG (Stranded)                                  |  |  |  |
| Cable Filler                          | N/A                                                |  |  |  |
| Cable Sleeve                          | 2.8mm OD                                           |  |  |  |
| Insulation Resistance                 | 500ΜΩ                                              |  |  |  |
| Connector Type                        | RJ45 8P8C                                          |  |  |  |
| Communication Network Category        | Cat6                                               |  |  |  |
| Assembly Style                        | Plug to Plug with moulded strain release boot      |  |  |  |
| Plug Housing Material                 | Polycarbonate                                      |  |  |  |
| Contact Material                      | Phosphor bronze with 30 micron-inches gold plating |  |  |  |
| Contact Resistance                    | 20mΩ                                               |  |  |  |
| Wiring Scheme                         | T568A                                              |  |  |  |
| Ambient Air Temperature for Operation | -10° C to 60° C                                    |  |  |  |
| Channel Tested                        | Yes                                                |  |  |  |
| Compliance                            | ISO/IEC 11801, REACH                               |  |  |  |

## **FEATURES AND BENEFITS**

- Patch cords for high speed transmission network Cat 6
- Straight RJ45-RJ45 plugs.
- The cord is snagless, it has a strain relief boot to protect the connector lock from being snapped off easily.
- Eco-friendly packaging (Bagless).
- These slimline path leads are flexible and easily curve inside network cabinets.